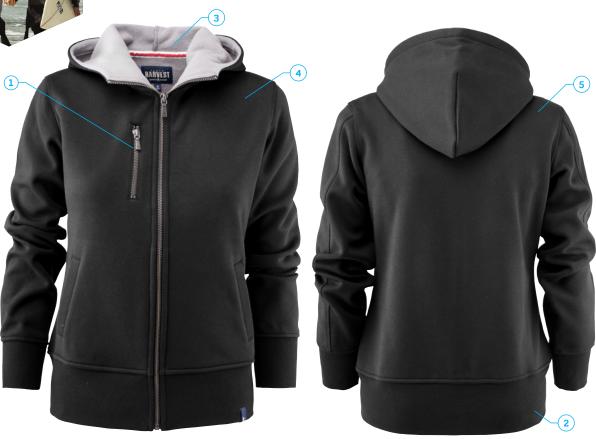

# Parkwick Women's Hoody

Ladies' hooded jacket with fleece lining on the inside. Metal zip front, zipped chest pocket and two single welt pockets. Rib at bottom hem and sleeve cuffs. Contrast coloured drawstring and hood.

1: Metal zip front, zipped chest pocket and two single welt pockets. | 2: Rib at bottom hem and sleeve cuffs. | 3: Contrast coloured drawstring and hood. | 4: Shell: 100% Cotton. | 5: Lining: 100% Polyester, 360g/m².